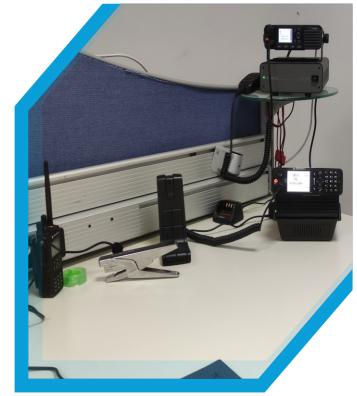

## **COMMUNICATIONS**

COMPANY OWNED SPECIAL COMMUNICATIONS NETWORK

- Two radio communications systems to ensure we have redundancy should one network fail.
- Tetra signal for Motorola covering almost all urban areas in Libya
- Hytera network with multiple repeaters and antennas
- IN-VEHICLE MONITORING SYSTEM (IVMS) Real-Time GSM Tracking SOS/PANIC ALARM